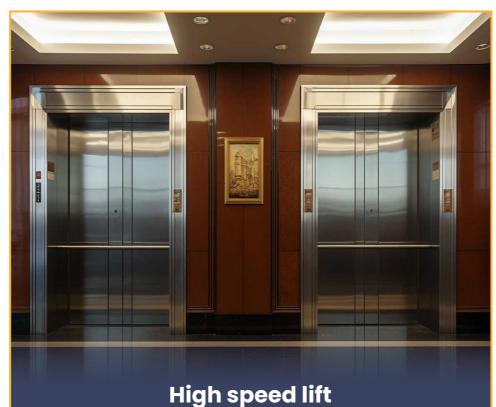

### **Highest Shop to Lift Ratio**

- ✓ 30 Lifts For 30 Shops on a typical Floor! (1:1) ratio-highest yet in market history
- Accessibility of lifts from both basements with Trolley Facility for loading & unloading of goods