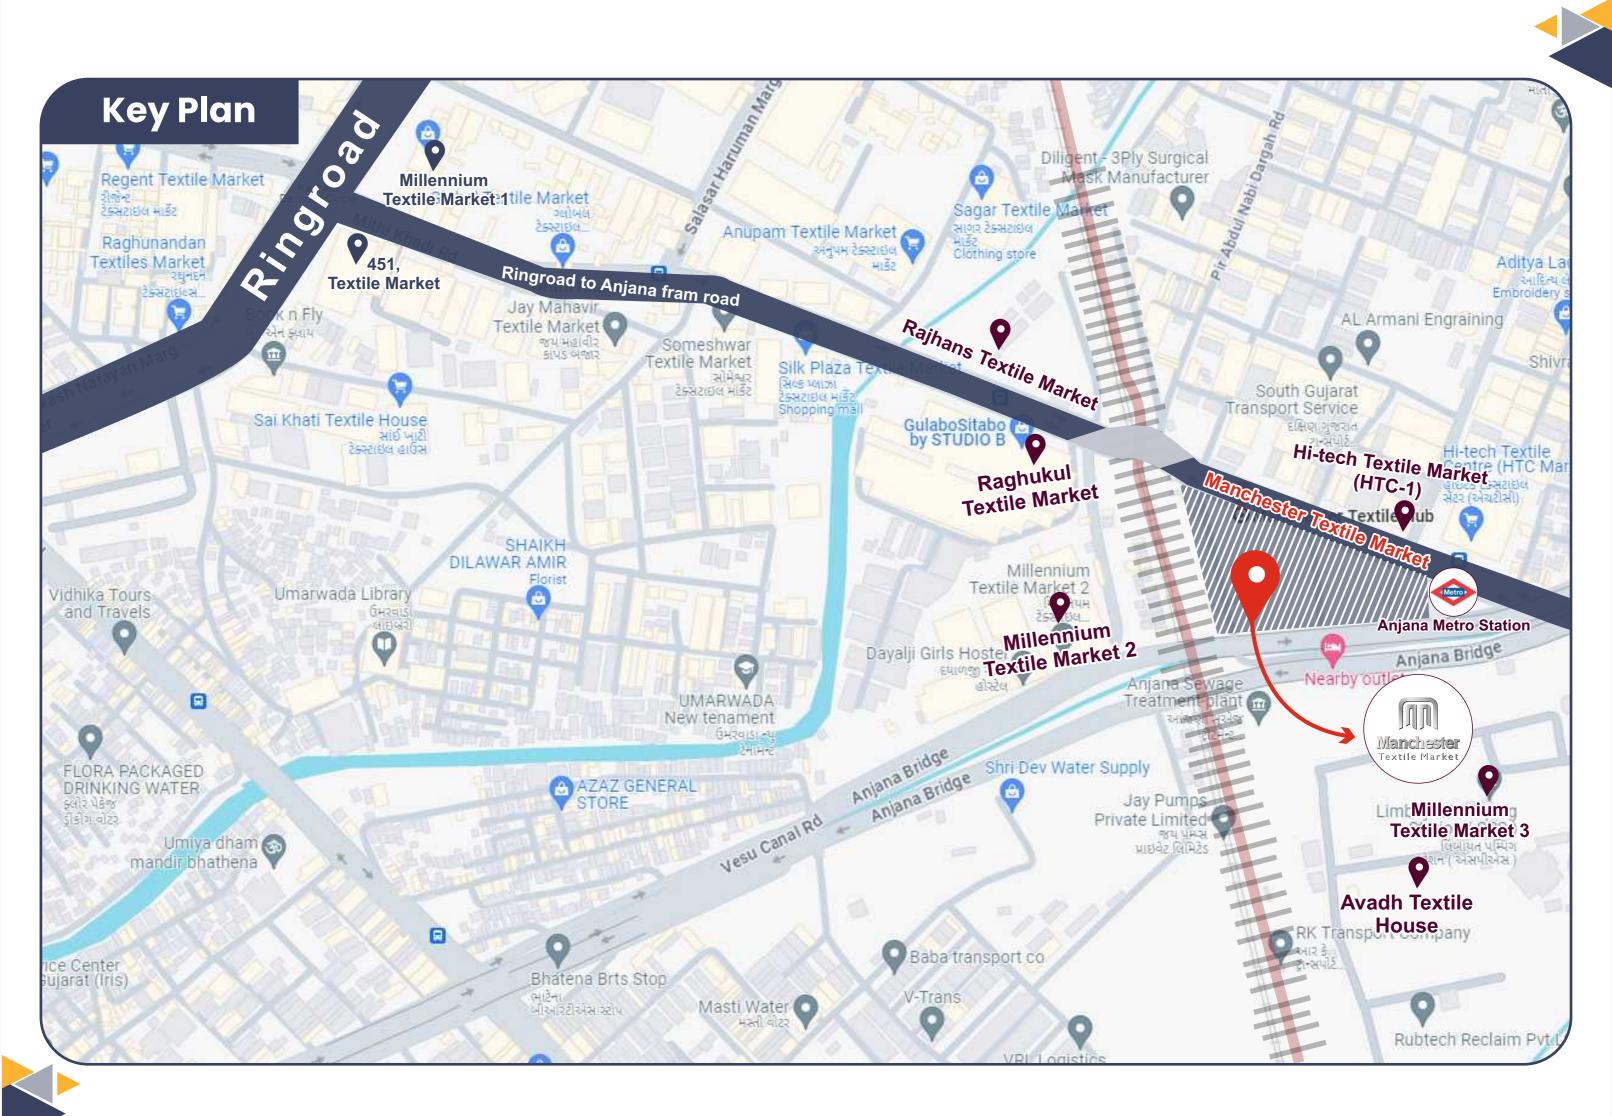

#### **Prime Location**

- Surrounded by Top 6 Textile Markets (Raghukul Textile Market, Millenium-2, HTC-1, Rajhans Textile Market, Millenium-3 & Avadh Textile Market )
- Adjoining Anjana Metro Station

# Enjoy ADVANTAGE of prime location, matchless features & great price

**S** +91 99789 97856 | +91 99985 10095

mtmsurat@gmail.com

Nr. Raghukul Textile Market, Surat www.manchestertextilemarket.com

Ring-road to Anjana Farm road ,