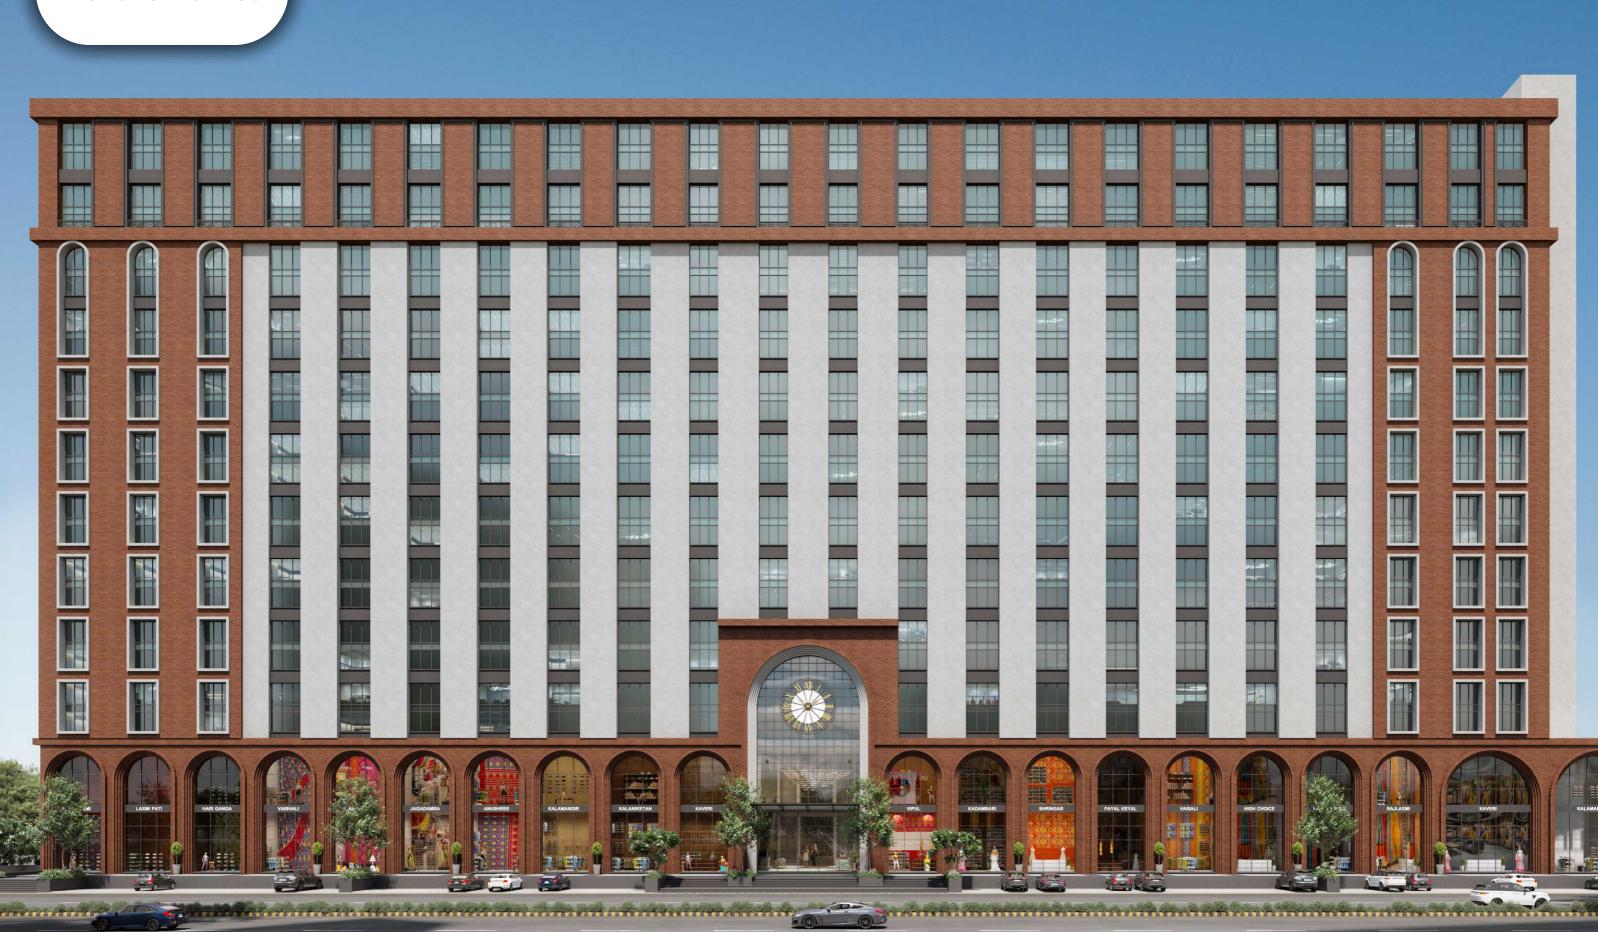

# Manchester Textile Market

Enjoy **ADVANTAGE** of prime location, matchless features & great price Always stay ahead of the competition

: **PROJECT BY** :

## **Elegant Elevation & Façade**

Exposed Brickwork & RCC -Sophisticated & Timeless Look

#### **More Advantages**

- ✓ 925 ft. Project Front- Largest in its Class
- Ample Parking Space at Ground & both Basements Levels
- EV Charging Plug Points

**Basement Parking** 