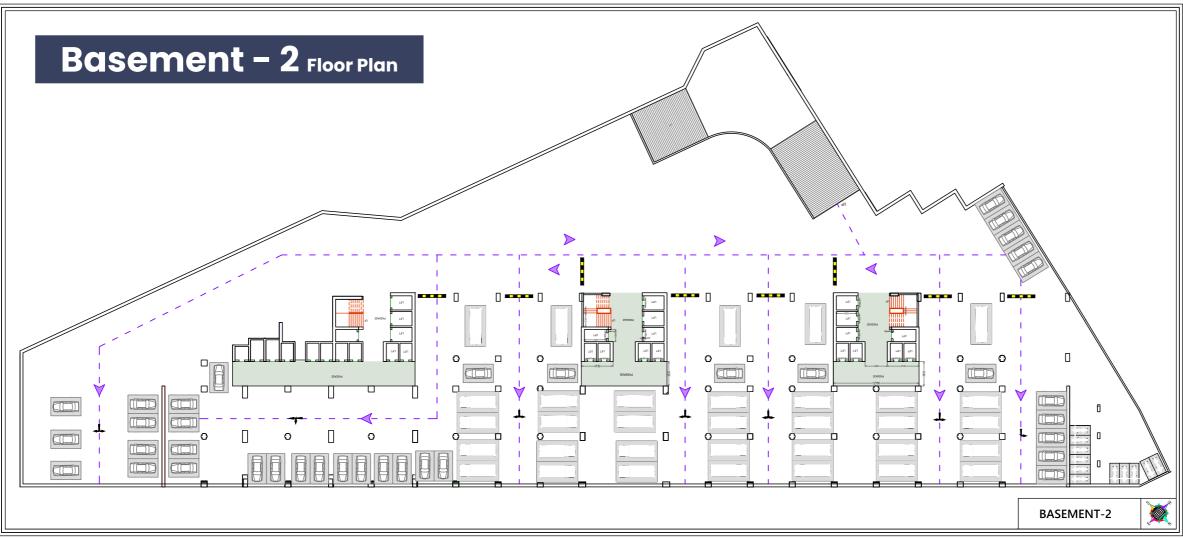

## **High-tech Basement**

- ✓ 2 Basements, 1st & 2nd Basement Height-20ft. & 17ft. respectively.
- Easy entry & exit to both level basements for Trucks, Eicher & Goods Vehicles through 30 to 35ft. Ramp & 45ft. Turning Radius

#### **More Advantages**

- ✓ 925 ft. Project Front- Largest in its Class
- Ample Parking Space at Ground & both Basements Levels
- EV Charging Plug Points

**Basement Parking** 