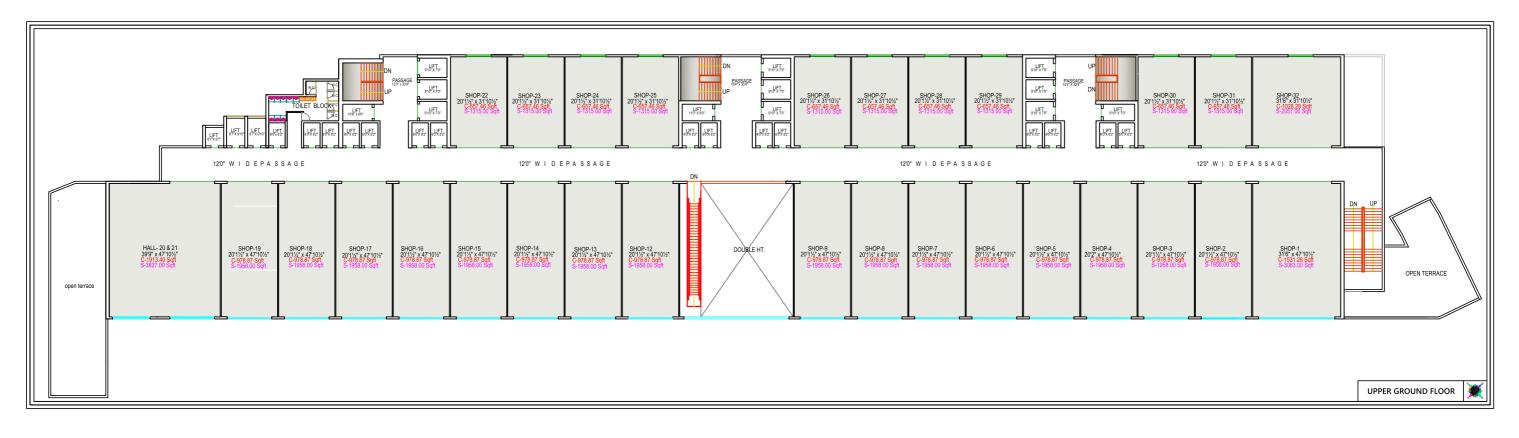

Vehicles through 30 to 35ft. Ramp & 45ft. Turning Radius

#### **More Advantages**

- ✓ 925 ft. Project Front- Largest in its Class
- Ample Parking Space at Ground & both Basements Levels
- EV Charging Plug Points





**Basement Parking** 



#### **ADVANTAGE** Manchester

#### **More Advantages**

- Refreshment & Recreational Zonefor your food & relaxation needs when at work
- ✓ Audio/Visual Product Presentation Facility for showcasing your new products or to have business seminars & get-togethers
- ✓ RCC Frame structure for extra strength, durability & earthquake resistivity of the market for years to come.

#### Surat's Most Luxurious, Advanced & Functional Textile Market



40 ft. Gorgeous Entry





**Recreational Zone** 



**Beautiful Lobby Space** 

#### Upper Ground Floor Plan



#### Ground Floor Plan



Plans & pictures are for illustration purpose & subject to change\*

#### **Typical** Floor Plan (1st, 2nd & 3rd Floor)



#### Combo Floor Floor Plan









## **Our Completed Projects**

#### **Commercial Projects**

- **Regent Textile Market- Ringroad**
- **Exult shoppers Vesu**
- **Regent Arcade Ghoddod road**
- Exxoniic Mall- Jahangirpura
- Exiito Commercial Hub Jahangirpura
- **Exceluss Shoppers Althan**
- Regent Square Adajan
- Shalby Hospital Rander
- **Exult shoppers Vesu**
- Regent Plaza Dindoli
- Indralok Chauta Pul

#### **Residential Projects**

- Samprati Palace- Vesu
- Siddhachal Residency Adajan
- Kalp Residency Kailash Nagar
- Sauryapuri Residency Kailash Nagar
- Sparsh Residency Kailash Nagar







**Exult shoppers - Vesu** 





#### : Proj