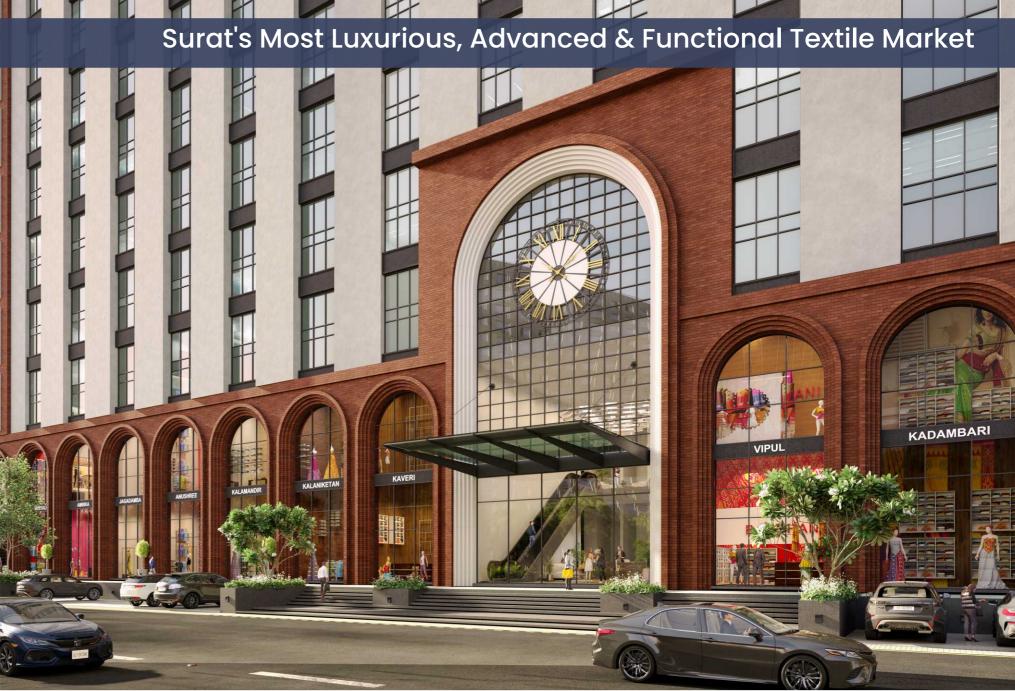

#### Surat's Most Luxurious, Advanced & Functional Textile Market

#### **Grand Reception & internal Lobby Space**

- ✓ Grand Reception Area of 40 ft. Height & 40 ft. width with escalator from ground to Upper ground
- Spacious internal Lobby offering Utility & Elegance through 12 ft. passage