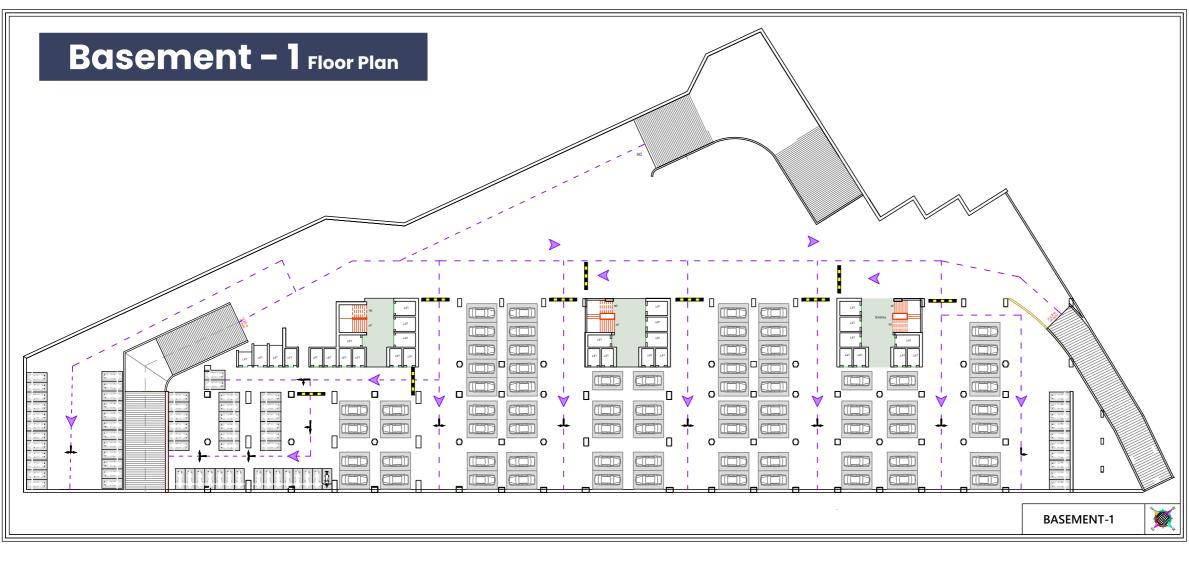

## **High-tech Basement**

- ✓ 2 Basements, 1st & 2nd Basement Height-20ft. & 17ft. respectively.
- Easy entry & exit to both level basements for Trucks, Eicher & Goods Vehicles through 30 to 35ft. Ramp & 45ft. Turning Radius

#### **More Advantages**

- ✓ 925 ft. Project Front- Largest in its Class
- Ample Parking Space at Ground & both Basements Levels
- EV Charging Plug Points

**Basement Parking** 